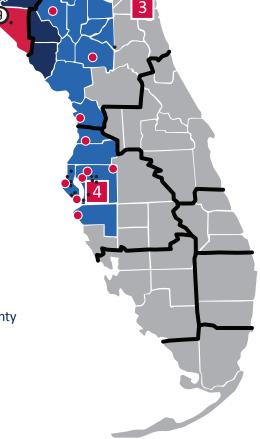

Florida SBDC at USF Tampa: (813) 905-5800

Avon Park (863) 784-7378

- Brooksville (352) 796-0697
- Clearwater (727) 453-7200
- St. Petersburg (727) 453-7200
- Tampa-Hillsborough County (813) 204-9267
- Tampa-USF Connect (813) 974-5238

### **Contact Your Local Florida SBDC for Disaster Assistance**

- O BRC Location See Back -
- **Regional Boundary**
- Headquarters Office
- Regional Center
- Satellite Center
- Outreach Location (\*Part-Time)